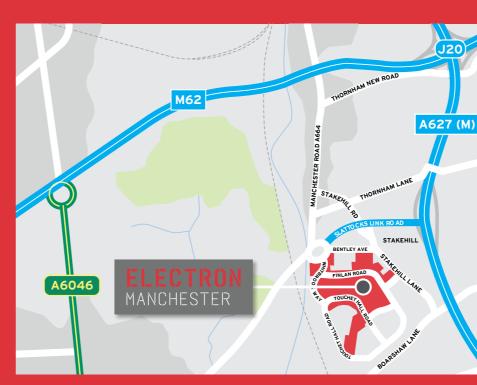

## PRIME POSITION

### Communications

| lotorways            |           | Airports                 | भ        |
|----------------------|-----------|--------------------------|----------|
| 627(M)               | 0.5 miles | Manchester International | 22 mins  |
| 162 (Jct 20)         | 1.5 miles | Leeds Bradford           | 37 mins  |
| 160 Orbital (Jct 21) | 3 miles   | Liverpool John Lennon    | 40 mins  |
| 166                  | 6.5 miles | East Midlands Airport    | 130 mins |
| 161                  | 11 miles  | Heathrow                 | 230 mins |
|                      |           |                          |          |