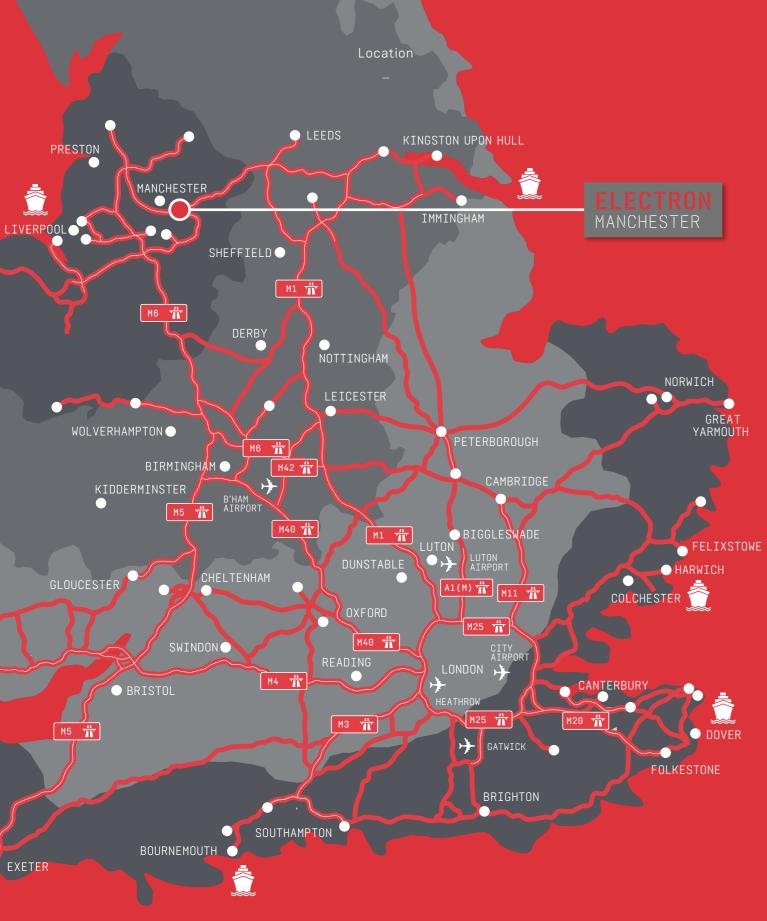

# PRIME MODERN WAREHOUSE UNIT

Electron is located in the heart of the UK, 69% of the UK's population is accessible within a 4 hour drive time.

ource: Mecator Geosystems

### Communications

| lotorways            |           | Airports                 | भ        |
|----------------------|-----------|--------------------------|----------|
| 627(M)               | 0.5 miles | Manchester International | 22 mins  |
| 162 (Jct 20)         | 1.5 miles | Leeds Bradford           | 37 mins  |
| 160 Orbital (Jct 21) | 3 miles   | Liverpool John Lennon    | 40 mins  |
| 166                  | 6.5 miles | East Midlands Airport    | 130 mins |
| 161                  | 11 miles  | Heathrow                 | 230 mins |
|                      |           |                          |          |

Source: AA Route Planne

Sat Nav

A617

A617

ROYTON

| Cities     | <b></b> |
|------------|---------|
| Manchester | 38 mins |
| Warrington | 61 mins |
| Leeds      | 69 mins |
| Liverpool  | 89 mins |
|            |         |

drive time.

The area is home to more than 2,000 foreign owned companies and leading brands.

Air, road and rail networks providing easy access to over 500 million consumers across Europe.

ES

Located at the heart of the country's major road arteries, 22 minutes away from Manchester International Airport.