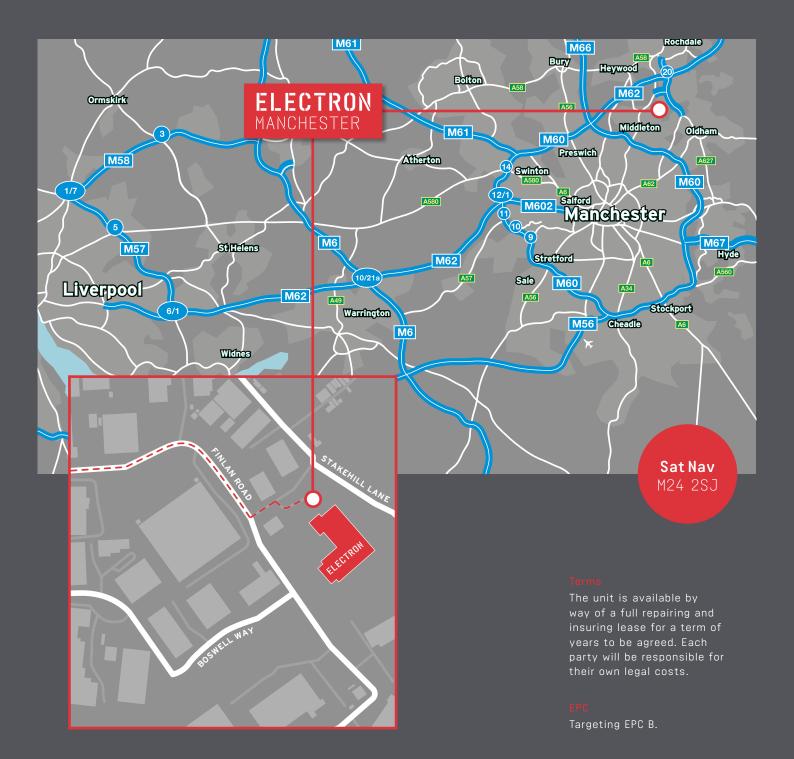

### Communications

| lotorways            |           | Airports                 | भ        |
|----------------------|-----------|--------------------------|----------|
| 627(M)               | 0.5 miles | Manchester International | 22 mins  |
| 162 (Jct 20)         | 1.5 miles | Leeds Bradford           | 37 mins  |
| 160 Orbital (Jct 21) | 3 miles   | Liverpool John Lennon    | 40 mins  |
| 166                  | 6.5 miles | East Midlands Airport    | 130 mins |
| 161                  | 11 miles  | Heathrow                 | 230 mins |
|                      |           |                          |          |

Source: AA Route Planne

Sat Nav

A617

A617

ROYTON

| Cities     | <b></b> |
|------------|---------|
| Manchester | 38 mins |
| Warrington | 61 mins |
| Leeds      | 69 mins |
| Liverpool  | 89 mins |
|            |         |