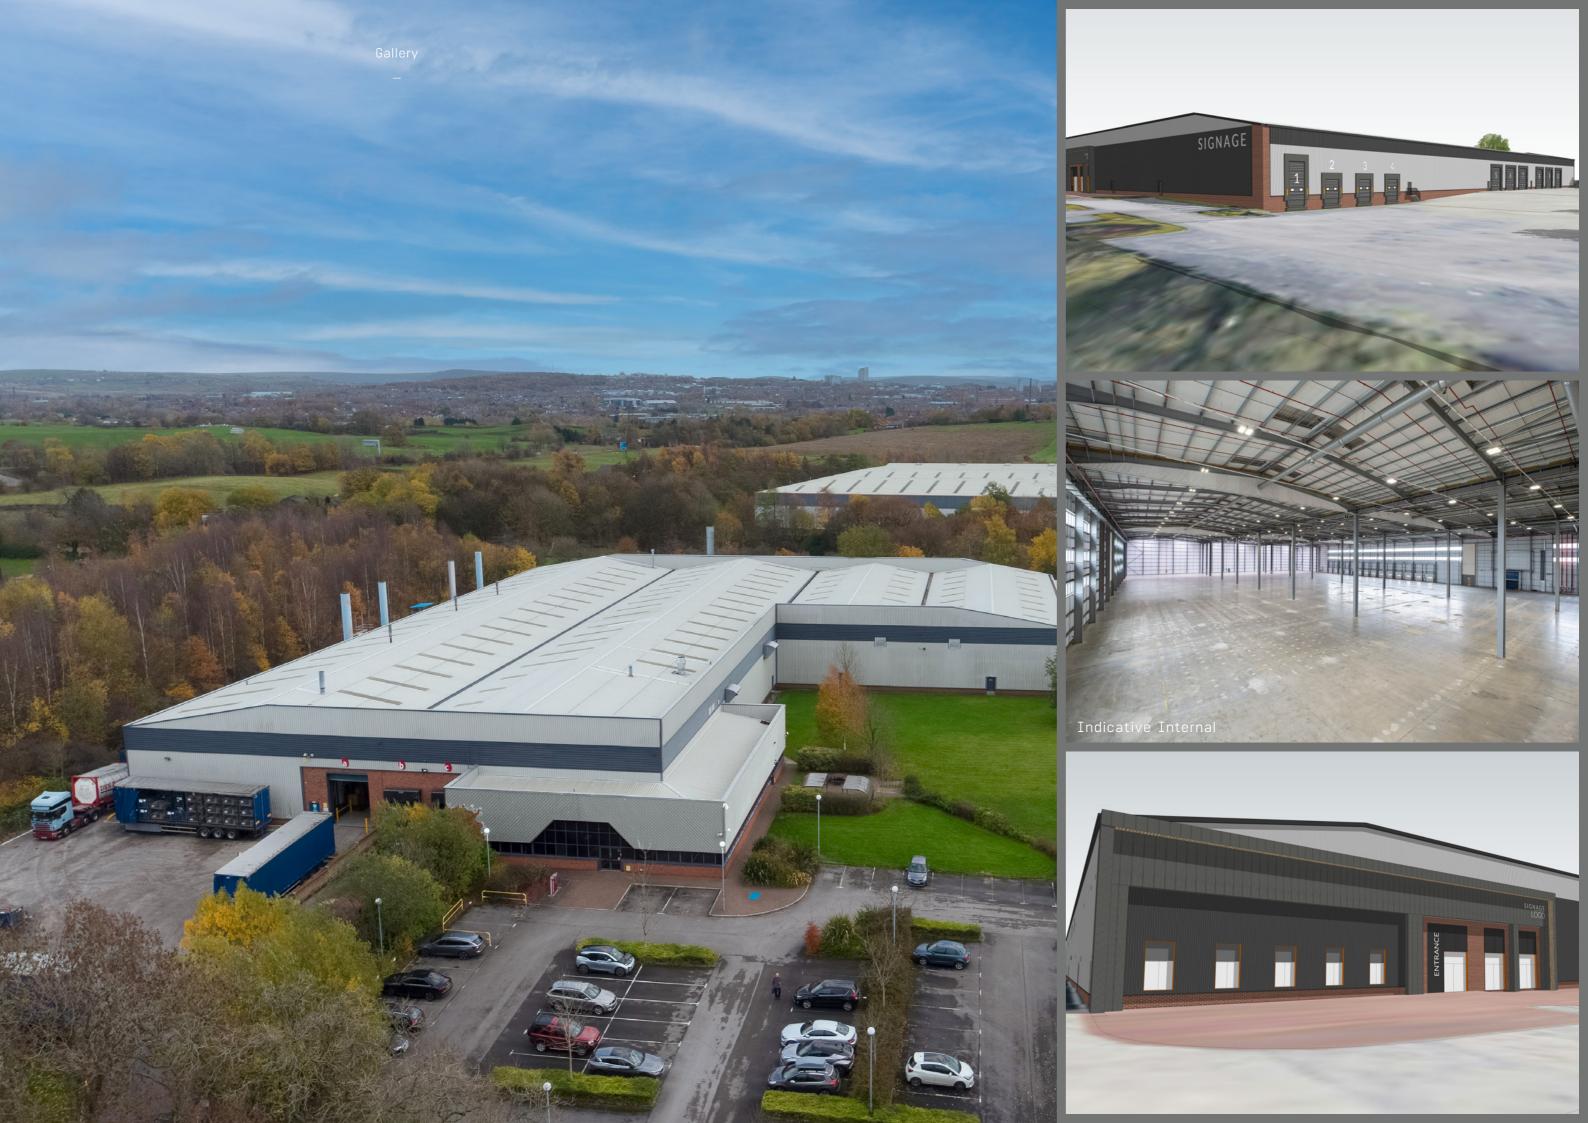

### ELECTRON STAKEHILL INDUSTRIAL ESTATE MANCHESTER, M24 2SJ

Modern Warehouse / Industrial Unit UNDERGOING REFURBISHMENT READY FOR OCCUPATION Q2 2024

82,506 sq ft ToLet

Significant Power Supply (1.35MVA)