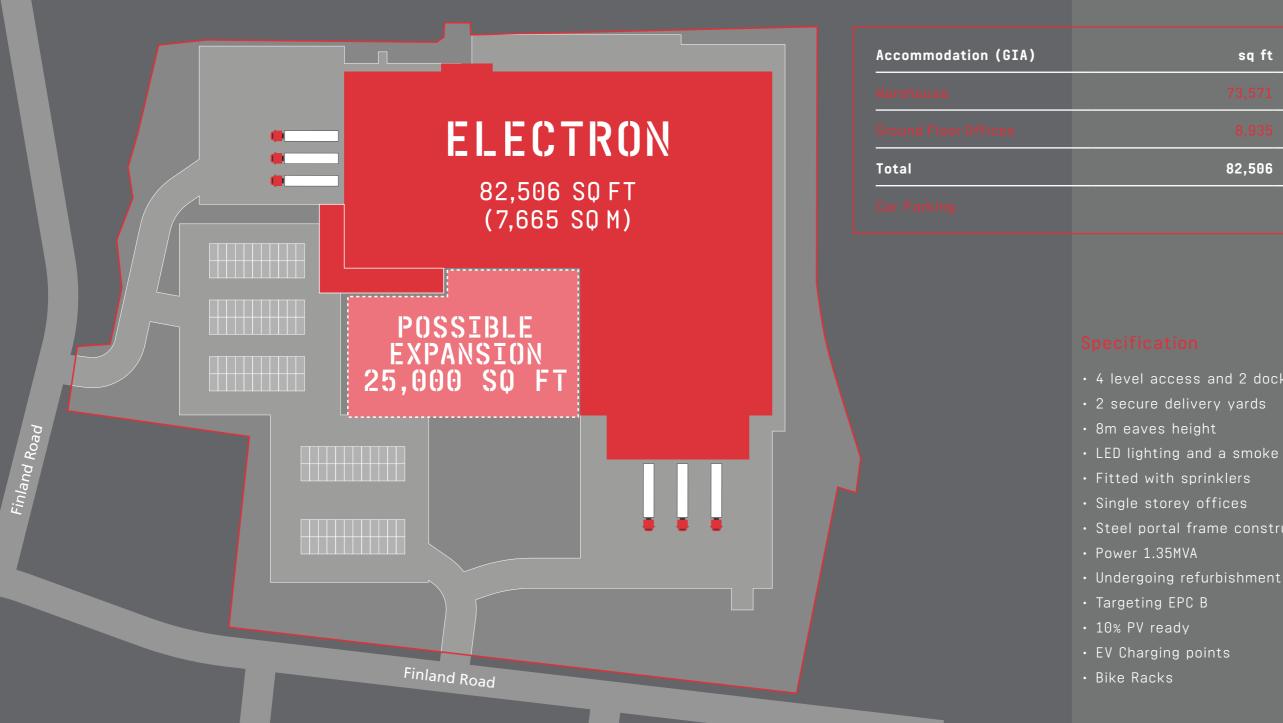

## ELECTRON 82,506 \$0 FT WITH OPPORTUNITY TO EXPAND

| sq ft  | sq m       |
|--------|------------|
| 73,571 | 6,835      |
| 8,935  | 830        |
| 82,506 | 7,665      |
|        | 119 Spaces |

- 4 level access and 2 dock level loading doors
- LED lighting and a smoke and air ventilation system
- Steel portal frame construction